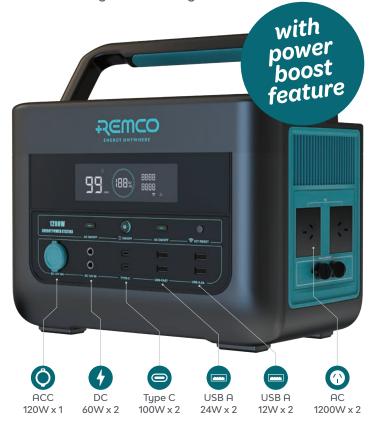

### RM-1200PS

The REMCO 1200W PowerStation is your ultimate power solution for camping adventures. With 1,075 watt-hours of capacity, the REMCO 1200W PowerStation can effortlessly run microwave ovens, water cookers, blenders, coffee makers, camping heaters, LCD TVs, and power tools up to 1200W. Equipped with multiple outlets and a direct solar panel port, it's the perfect companion for extended off-road trips, ensuring reliable power wherever your journey takes you.

## **Features:**

- · 1,075-Watt hours capacity
- 2400W Peak Watts
- Bluetooth connectivity
- Extended 2,000 cycle lifespan
- PowerBoost option Max 2400W
- · Outlets available:
  - 1 x ACC 120W
  - 2 x DC 60W
  - 2 x Type C USB 100W
  - 2 x Type A USB 24W
  - 2 x AC Outlet 1200W
- Solar input Compatible with REMCO RM-100PSP solar panel
- 5-year Warranty