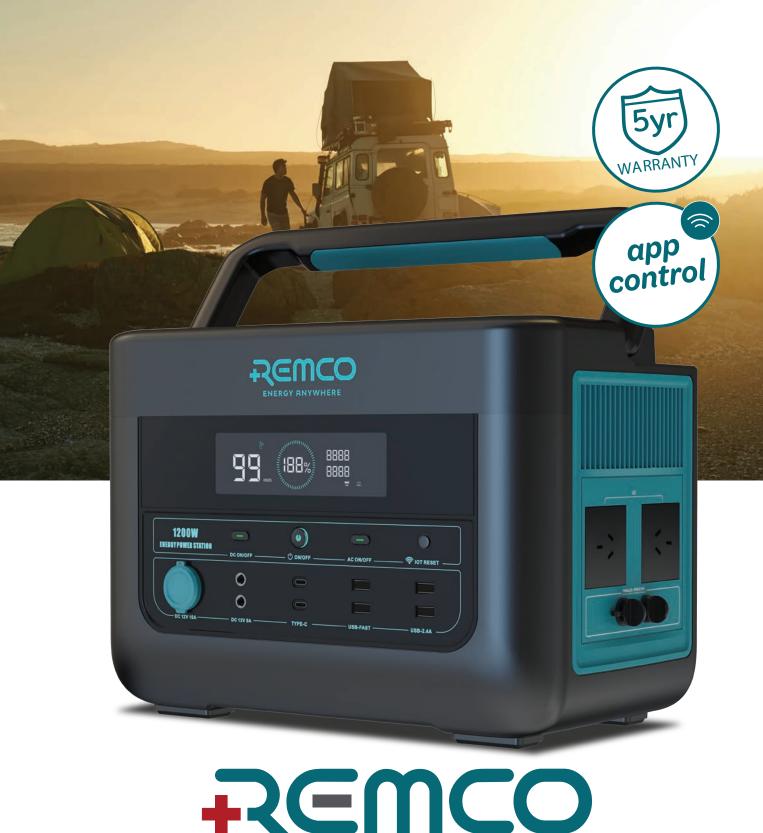

### RM-1200PS

The REMCO 1200W PowerStation is your ultimate power solution for camping adventures. With 1,075 watt-hours of capacity, the REMCO 1200W PowerStation can effortlessly run microwave ovens, water cookers, blenders, coffee makers, camping heaters, LCD TVs, and power tools up to 1200W. Equipped with multiple outlets and a direct solar panel port, it's the perfect companion for extended off-road trips, ensuring reliable power wherever your journey takes you.

## **Features:**

- · 1,075-Watt hours capacity
- 2400W Peak Watts
- Bluetooth connectivity
- Extended 2,000 cycle lifespan
- PowerBoost option Max 2400W
- · Outlets available:
  - 1 x ACC 120W
  - 2 x DC 60W
  - 2 x Type C USB 100W
  - 2 x Type A USB 24W
  - 2 x AC Outlet 1200W
- Solar input Compatible with REMCO RM-100PSP solar panel
- 5-year Warranty