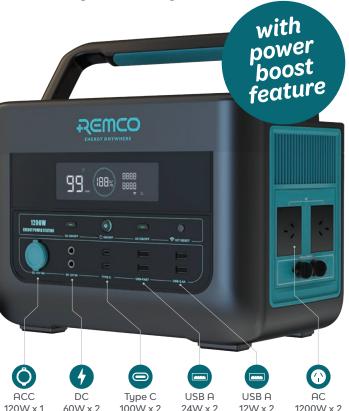

# Lithium Power Station - 1200W

### RM-1200PS

The REMCO 1200W PowerStation is your ultimate power solution for camping adventures. With 1,075 watt-hours of capacity, the REMCO 1200W PowerStation can effortlessly run microwave ovens, water cookers, blenders, coffee makers, camping heaters, LCD TVs, and power tools up to 1200W. Equipped with multiple outlets and a direct solar panel port, it's the perfect companion for extended off-road trips, ensuring reliable power wherever your journey takes you.

#### **Features:**

- 1,075-Watt hours capacity
- 2400W Peak Watts
- Bluetooth connectivity
- Extended 2,000 cycle lifespan
- PowerBoost option Max 2400W
- Outlets available:
  - 1 x ACC 120W
  - 2 x DC 60W
  - 2 x Type C USB 100W
  - 2 x Type A USB 24W
  - 2 x AC Outlet 1200W
- Solar input Compatible with REMCO RM-100PSP solar panel
- 5-year Warranty