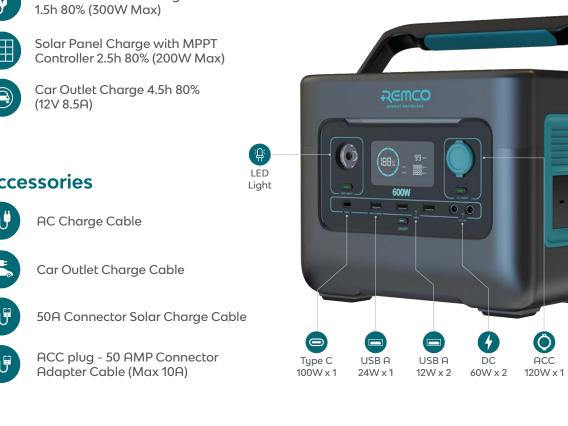

Household Outlet Charge 240V <1h 80% (800W Max)

Solar Panel Charge with MPPT Controller 2.1h 80% (400W Max)

Car Outlet Charge 11h 80% (12V 8.5A)

### Accessories

**Input Charging** 

AC Charge Cable

Car Outlet Charge Cable

50A Connector Solar Charge Cable

ACC plug - 50 AMP Connector Adapter Cable (Max 10A)

**ENERGY ANYWHERE** 