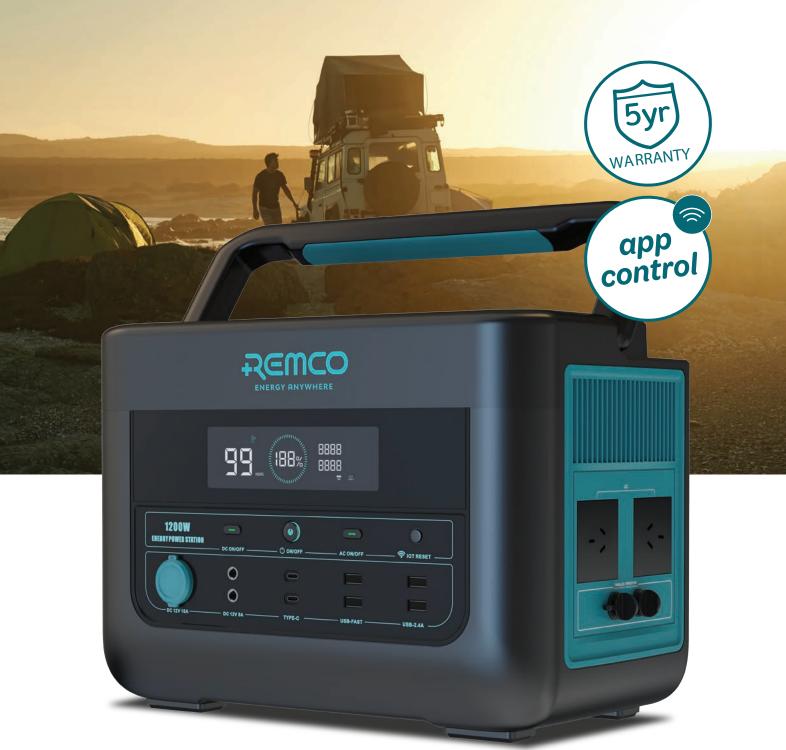

# Lithium Power Station - 1200W

### RM-1200PS

The REMCO 1200W PowerStation is your ultimate power solution for camping adventures. With 1,075 watt-hours of capacity, the REMCO 1200W PowerStation can effortlessly run microwave ovens, water cookers, blenders, coffee makers, camping heaters, LCD TVs, and power tools up to 1200W. Equipped with multiple outlets and a direct solar panel port, it's the perfect companion for extended off-road trips, ensuring reliable power wherever your journey takes you.

#### **Features:**

- 1,075-Watt hours capacity
- 2400W Peak Watts
- Bluetooth connectivity
- Extended 2,000 cycle lifespan
- PowerBoost option Max 2400W
- Outlets available:
  - 1 x ACC 120W
  - 2 x DC 60W
  - 2 x Type C USB 100W
  - 2 x Type A USB 24W
  - 2 x AC Outlet 1200W
- Solar input Compatible with REMCO RM-100PSP solar panel
- 5-year Warranty