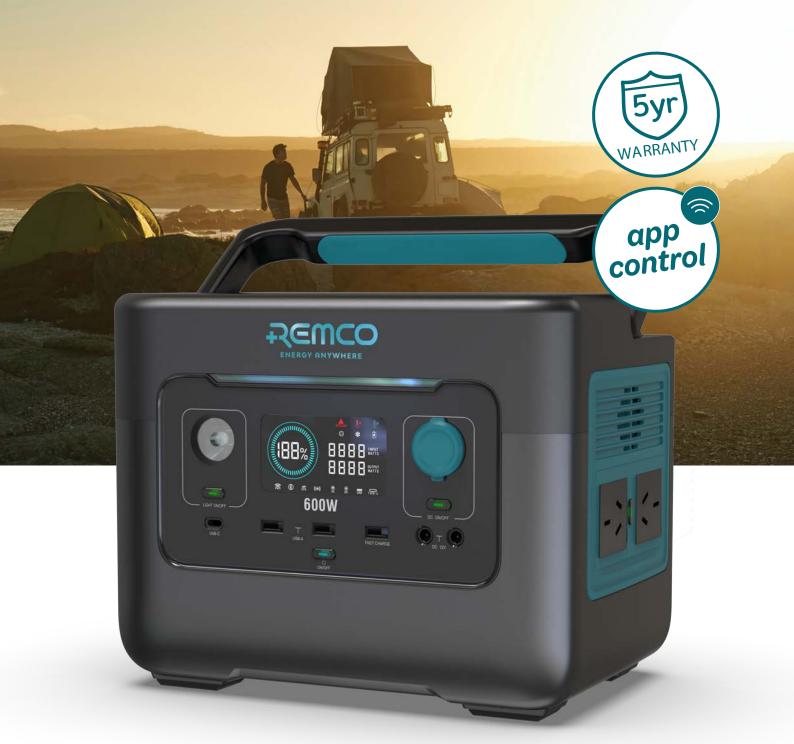

### RM-600PS

The REMCO 600W PowerStation is a lightweight, portable power solution with an impressive 576-watt-hours capacity.

Designed for both work and travel, it can effortlessly power larger devices such as mini-fridges, LCD TVs, food processors, CPAP machines, electric fans, halogen work lights, and power tools up to 600W. Whether you're venturing off the grid or working on-site, the REMCO 600W power station ensures reliable energy wherever you need it.

### **Features:**

- 576-Watt hours capacity
- 1200W Peak Watts
- Bluetooth
- Extended 2,000 cycle lifespan
- Outlets available:
  - 1 x ACC 120W
  - 2 x DC 60W
  - 1 x Type C USB 100W
  - 1 x Type A USB 24W -
  - 1 Type A USB 12W
  - 2 x AC Outlet 600W
- Solar input Compatible with REMCO RM-100PSP solar panel
- 5-year Warranty